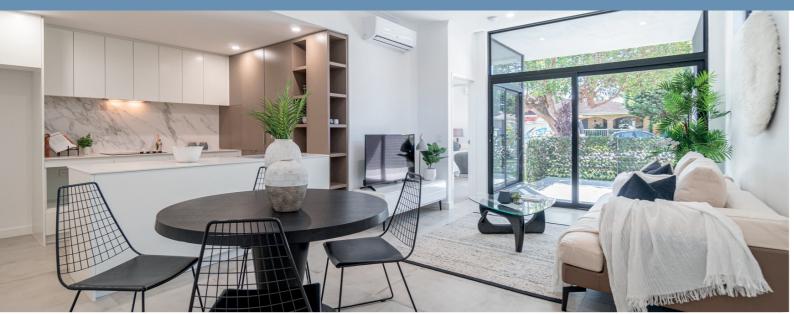

#### **Key Features:**

- · High quality specification, fittings and fixtures
- Vedastone Porcelain and Quartz bench tops and splash backs
- Luxury fully fitted cabinetry in all kitchens with ample storage
- Fischer & Paykel appliances including custom fitted dishwasher and washing machine included
- Full height tiling to bathrooms with a unique design
- Fully fitted out wardrobes, semi-frameless glass showers, double glazed windows and sliding doors throughout
- High ceiling windows and wool carpets
- Air-conditioning in living room and each bedroom plus intercom system
- NBN ready connected ... and much more.