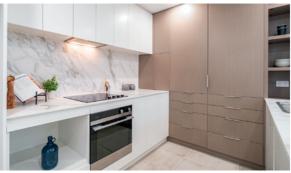

#### **Key Features:**

- · High quality specification, fittings and fixtures
- Vedastone Porcelain and Quartz bench tops and splash backs
- Luxury fully fitted cabinetry in all kitchens with ample storage
- Fischer & Paykel appliances including custom fitted dishwasher and washing machine included
- Full height tiling to bathrooms with a unique design
- Fully fitted out wardrobes, semi-frameless glass showers, double glazed windows and sliding doors throughout
- High ceiling windows and wool carpets
- Air-conditioning in living room and each bedroom plus intercom system
- NBN ready connected ... and much more.