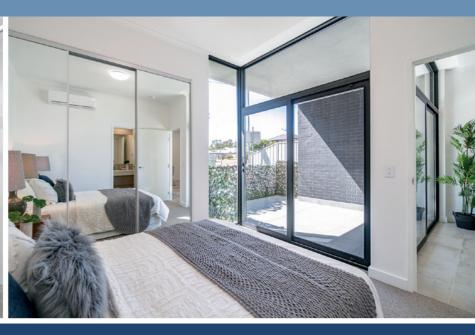

#### **Key Features:**

- · High quality specification, fittings and fixtures
- Vedastone Porcelain and Quartz bench tops and splash backs
- Luxury fully fitted cabinetry in all kitchens with ample storage
- Fischer & Paykel appliances including custom fitted dishwasher and washing machine included
- Full height tiling to bathrooms with a unique design
- Fully fitted out wardrobes, semi-frameless glass showers, double glazed windows and sliding doors throughout
- High ceiling windows and wool carpets
- Air-conditioning in living room and each bedroom plus intercom system
- NBN ready connected ... and much more.