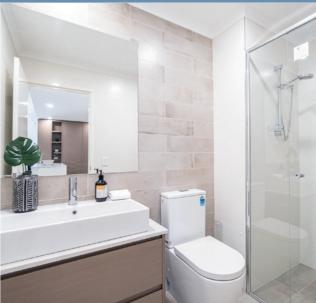

#### **Key Features:**

- · High quality specification, fittings and fixtures
- Vedastone Porcelain and Quartz bench tops and splash backs
- Luxury fully fitted cabinetry in all kitchens with ample storage
- Fischer & Paykel appliances including custom fitted dishwasher and washing machine included
- Full height tiling to bathrooms with a unique design
- Fully fitted out wardrobes, semi-frameless glass showers, double glazed windows and sliding doors throughout
- High ceiling windows and wool carpets
- Air-conditioning in living room and each bedroom plus intercom system
- NBN ready connected ... and much more.